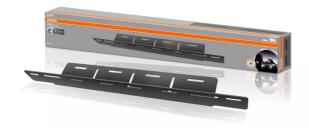

## License Plate Bracket AX

The OSRAM License Plate Bracket AX is a practical license plate bracket and holder for the OSRAM LEDriving driving lights in one. The OSRAM License Plate Bracket AX is compatible with a wide range of driving lights in the OSRAM LEDriving driving lights series. OSRAM also offers a 2-year quarantee 1).