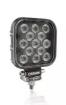

# Reversing FX120S-WD

ECE certified (ECE R23)

No registration in the car documents required

45° beam angle

Widely spread light beam

# Bringing light to life with OSRAM LEDriving driving and working lights

Considerable foresight on dark country roads, forest paths off-road and on-road- this can be achieved with the OSRAM LEDriving Reversing FX120S-WD reversing lights. With its 13 powerful, high-performance LEDs, the LED reversing light has a range of up to 36 meters and thus offers the driver impressive foresight on-road and off-road. Even in dim light and reduced visibility due to external environmental influences, the OSRAM LEDriving Reversing FX120S-WD reversing light with up to 6000 Kelvin can provide conditions similar to daylight. The powerpackage with up to 1100 lumens of luminosity scores with highest optical efficiency and homogeneous light distribution. This results in the possibility of an improved view for you and the improved visibility of your vehicle by

#### Product family datasheet

other road users, and consequently also increased safety on-road and off-road.

Whether on-road or off-road - the OSRAM LEDriving Reversing FX120S-WD reversing light impresses with its powerful performance and long service life. Versatile applicable, it defies numerous environmental influences and, thanks to high-quality materials such as the thermoplastic housing and the stable polycarbonate lens, it is particularly light and at the same time robust and resistant. The LEDdriving FX120S-WD reversing light has been tested and validated with the IP-Protection Class IP69K in our DIN certified environmental simulation laboratory for extreme external influences regarding water, dust, impacts, heat, cold and permanent vibration. The integrated driver and the thermal management system regulate the temperature of the LED reversing light and can thus prevent damage from overheating. The polarity protection inhibits the wrong polarity of the voltage supply and can thus prevent possible damage by automatically switching off the LEDs. On-road and off-road, the OSRAM LEDriving Reversing FX120S-WD reversing light is an effective addition to your vehicle. No registration or entry in the vehicle documents is necessary for these ECE-certified LED reversing lights.