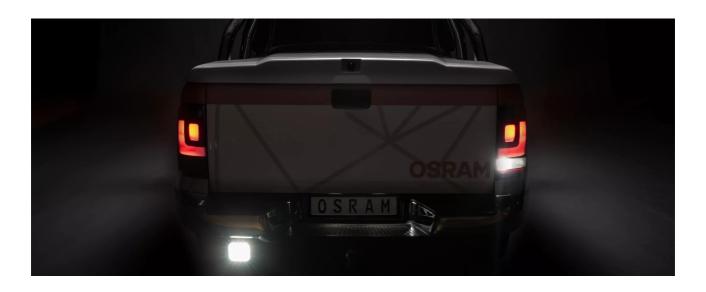

# Bringing light to life with OSRAM LEDriving driving and working lights

Considerable foresight on dark country roads, forest paths off-road and on-road- this can be achieved with the OSRAM LEDriving Reversing FX120S-WD reversing lights. With its 13 powerful, high-performance LEDs, the LED reversing light has a range of up to 36 meters and thus offers the driver impressive foresight on-road and off-road. Even in dim light and reduced visibility due to external environmental influences, the OSRAM LEDriving Reversing FX120S-WD reversing light with up to 6000 Kelvin can provide conditions similar to daylight. The powerpackage with up to 1100 lumens of luminosity scores with highest optical efficiency and homogeneous light distribution. This results in the possibility of an improved view for you and the improved visibility of your vehicle by

#### Product family datasheet

other road users, and consequently also increased safety on-road and off-road.

Whether on-road or off-road - the OSRAM LEDriving Reversing FX120S-WD reversing light impresses with its powerful performance and long service life. Versatile applicable, it defies numerous environmental influences and, thanks to high-quality materials such as the thermoplastic housing and the stable polycarbonate lens, it is particularly light and at the same time robust and resistant. The LEDdriving FX120S-WD reversing light has been tested and validated with the IP-Protection Class IP69K in our DIN certified environmental simulation laboratory for extreme external influences regarding water, dust, impacts, heat, cold and permanent vibration. The integrated driver and the thermal management system regulate the temperature of the LED reversing light and can thus prevent damage from overheating. The polarity protection inhibits the wrong polarity of the voltage supply and can thus prevent possible damage by automatically switching off the LEDs. On-road and off-road, the OSRAM LEDriving Reversing FX120S-WD reversing light is an effective addition to your vehicle. No registration or entry in the vehicle documents is necessary for these ECE-certified LED reversing lights.

The LED reversing light can be attached to cars, trucks, agricultural machinery, farm machinery, commercial vehicles, construction vehicles, caravans, off-road vehicles and guads<sup>2)</sup>

The **OSRAM LEDriving Reversing FX120S-WD** reversing lights are versatile applicable and flexible in use.