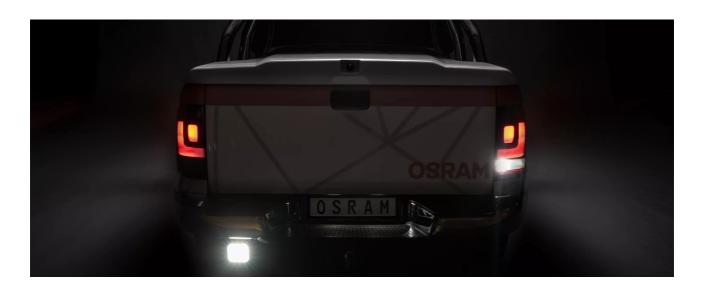

# Reversing FX120S-WD

ECE certified (ECE R23)

No registration in the car documents required

45° beam angle

Widely spread light beam

Up to 36 m long light beam

See and be seen with OSRAM

# Bringing light to life with OSRAM LEDriving driving and working lights

Considerable foresight on dark country roads, forest paths off-road and on-road- this can be achieved with the OSRAM LEDriving Reversing FX120S-WD reversing lights. With its 13 powerful, high-performance LEDs, the LED reversing light has a range of up to 36 meters and thus offers the driver impressive foresight on-road and off-road. Even in dim light and reduced visibility due to external environmental influences, the OSRAM LEDriving Reversing FX120S-WD reversing light with up to 6000 Kelvin can provide conditions similar to daylight. The powerpackage with up to 1100 lumens of luminosity scores with highest optical efficiency and homogeneous light distribution. This results in the possibility of an improved view for you and the improved visibility of your vehicle by