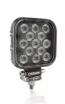

# Reversing FX120S-WD

ECE certified (ECE R23)

No registration in the car documents required

45° beam angle

Widely spread light beam

Up to 36 m long light beam

See and be seen with OSRAM

# Bringing light to life with OSRAM LEDriving driving and working lights

Considerable foresight on dark country roads, forest paths off-road and on-road- this can be achieved with the OSRAM LEDriving Reversing FX120S-WD reversing lights. With its 13 powerful, high-performance LEDs, the LED reversing light has a range of up to 36 meters and thus offers the driver impressive foresight on-road and off-road. Even in dim light and reduced visibility due to external environmental influences, the OSRAM LEDriving Reversing FX120S-WD reversing light with up to 6000 Kelvin can provide conditions similar to daylight. The powerpackage with up to 1100 lumens of luminosity scores with highest optical efficiency and homogeneous light distribution. This results in the possibility of an improved view for you and the improved visibility of your vehicle by

#### Product family datasheet

other road users, and consequently also increased safety on-road and off-road.

Whether on-road or off-road - the OSRAM LEDriving Reversing FX120S-WD reversing light impresses with its powerful performance and long service life. Versatile applicable, it defies numerous environmental influences and, thanks to high-quality materials such as the thermoplastic housing and the stable polycarbonate lens, it is particularly light and at the same time robust and resistant. The LEDdriving FX120S-WD reversing light has been tested and validated with the IP-Protection Class IP69K in our DIN certified environmental simulation laboratory for extreme external influences regarding water, dust, impacts, heat, cold and permanent vibration. The integrated driver and the thermal management system regulate the temperature of the LED reversing light and can thus prevent damage from overheating. The polarity protection inhibits the wrong polarity of the voltage supply and can thus prevent possible damage by automatically switching off the LEDs. On-road and off-road, the OSRAM LEDriving Reversing FX120S-WD reversing light is an effective addition to your vehicle. No registration or entry in the vehicle documents is necessary for these ECE-certified LED reversing lights.