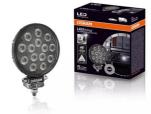

# Reversing FX120R-WD

ECE certified (ECE R23) No registration in the car documents required

**45° beam angle** Widely spread light beam

Up to 36 m long light beam See and be seen with OSRAM

```
On-road & Off-road

## Bringing light to life with OSRAM LEDriving driving and working lights

Considerable foresight on dark country roads, forest paths off-road and on-road- this can be achieved with the LEDriving Reversing FX120R-WD reversing lights. With its 14 powerful, high-performance LEDs, the LED reversing light has a range of up to 36 meters and thus offers the driver impressive foresight on-road and off-road. Even in dim light and reduced visibility due to external environmental influences, the OSRAM LEDriving Reversing FX120R-WD reversing light with up to 6000 Kelvin can provide conditions similar to daylight. The powerpackage with up to 1100 lumens of luminosity scores with highest optical efficiency and homogeneous light distribution. This results in the possibility of an improved view for you and the improved visibility of your vehicle by other road users, and consequently also

increased safety on-road and off-road.

Whether on-road or off-road - the OSRAM LEDriving Reversing

**FX120R-WD** reversing light impresses with its powerful performance and long service life. Versatile applicable, it defies numerous environmental influences and, thanks to high-quality materials such as the thermoplastic housing and the stable polycarbonate lens, it is particularly light and at the same time robust and resistant. The LEDdriving FX120R-