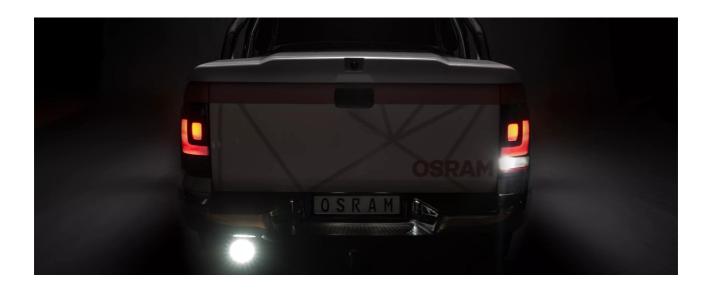

# Reversing FX120R-WD

ECE certified (ECE R23) No registration in the car documents required

**45° beam angle** Widely spread light beam

Up to 36 m long light beam See and be seen with OSRAM

```
On-road & Off-road

## Bringing light to life with OSRAM LEDriving driving and working lights

Considerable foresight on dark country roads, forest paths off-road and on-road- this can be achieved with the LEDriving Reversing FX120R-WD reversing lights. With its 14 powerful, high-performance LEDs, the LED reversing light has a range of up to 36 meters and thus offers the driver impressive foresight on-road and off-road. Even in dim light and reduced visibility due to external environmental influences, the OSRAM LEDriving Reversing FX120R-WD reversing light with up to 6000 Kelvin can provide conditions similar to daylight. The powerpackage with up to 1100 lumens of luminosity scores with highest optical efficiency and homogeneous light distribution. This results in the possibility of an improved view for you and the improved visibility of your vehicle by other road users, and consequently also

increased safety on-road and off-road.

Whether on-road or off-road - the OSRAM LEDriving Reversing

**FX120R-WD** reversing light impresses with its powerful performance and long service life. Versatile applicable, it defies numerous environmental influences and, thanks to high-quality materials such as the thermoplastic housing and the stable polycarbonate lens, it is particularly light and at the same time robust and resistant. The LEDdriving FX120R-