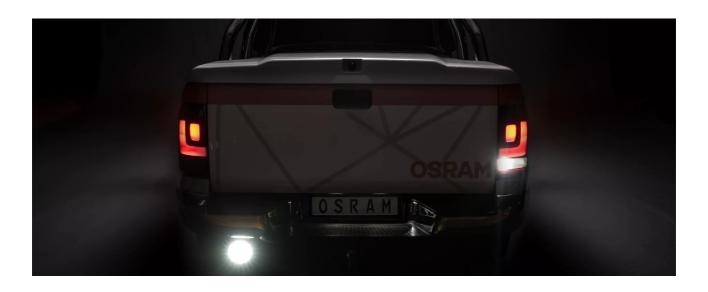

# Bringing light to life with OSRAM LEDriving driving and working lights

Considerable foresight on dark country roads, forest paths off-road and on-road- this can be achieved with the LEDriving Reversing FX120R-WD reversing lights. With its 14 powerful, high-performance LEDs, the LED reversing light has a range of up to 36 meters and thus offers the driver impressive foresight on-road and off-road. Even in dim light and reduced visibility due to external environmental influences, the OSRAM LEDriving Reversing FX120R-WD reversing light with up to 6000 Kelvin can provide conditions similar to daylight. The powerpackage with up to 1100 lumens of luminosity scores with highest optical efficiency and homogeneous light distribution. This results in the possibility of your vehicle by other road users, and consequently also

#### Product family datasheet

increased safety on-road and off-road.

Whether on-road or off-road - the OSRAM LEDriving Reversing

reversing light impresses with its powerful performance and long service life. Versatile applicable, it defies numerous environmental influences and, thanks to high-quality materials such as the thermoplastic housing and the stable polycarbonate lens, it is particularly light and at the same time robust and resistant. The

reversing light has been tested and validated with the IP-Protection Class IP69K in our DIN certified environmental simulation laboratory for extreme external influences regarding water, dust, impacts, heat, cold and permanent vibration. The integrated driver and the thermal management system regulate the temperature of the LED reversing light and can thus prevent damage from overheating. The polarity protection inhibits the wrong polarity of the voltage supply and can thus prevent possible damage by automatically switching off the LEDs. On-road and off-road, the OSRAM LEDriving Reversing FX120R-WD reversing light is an effective addition to your vehicle. No

for these ECE-certified LED reversing lights.

The LED reversing light can be attached to cars, trucks, agricultural machinery, farm machinery, commercial

registration or entry in the vehicle documents is necessary

agricultural machinery, farm machinery, commercial vehicles, construction vehicles, caravans, off-road vehicles and quads<sup>2)</sup>

The **OSRAM LEDriving Reversing FX120R-WD** reversing lights are versatile applicable and flexible in use.