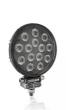

# Reversing FX120R-WD

ECE certified (ECE R23)

No registration in the car documents required

45° beam angle

Widely spread light beam

# Bringing light to life with OSRAM LEDriving driving and working lights

Considerable foresight on dark country roads, forest paths off-road and on-road- this can be achieved with the LEDriving Reversing FX120R-WD reversing lights. With its 14 powerful, high-performance LEDs, the LED reversing light has a range of up to 36 meters and thus offers the driver impressive foresight on-road and off-road. Even in dim light and reduced visibility due to external environmental influences, the OSRAM LEDriving Reversing FX120R-WD reversing light with up to 6000 Kelvin can provide conditions similar to daylight. The powerpackage with up to 1100 lumens of luminosity scores with highest optical efficiency and homogeneous light distribution. This results in the possibility of your vehicle by other road users, and consequently also

#### Product family datasheet

increased safety on-road and off-road.

Whether on-road or off-road - the OSRAM LEDriving Reversing

reversing light impresses with its powerful performance and long service life. Versatile applicable, it defies numerous environmental influences and, thanks to high-quality materials such as the thermoplastic housing and the stable polycarbonate lens, it is particularly light and at the same time robust and resistant. The