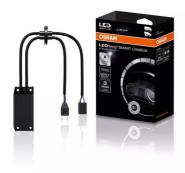

## Convert from halogen to LED with original OSRAM accessories Some vehicles report a malfunction in the exterior lighting

when LED lamps are used. With the new OSRAM LEDriving

Smart Canbus LEDSCT10, potential error messages in the on-board system are avoided. These error messages can occur when converting to LED lamps as these have a lower current consumption than e.g. halogen lamps and thus activate the vehicle's existing error detection mechanism. The OSRAM LEDriving Smart Canbus LEDSCT10 is suitable for 24V H7-LED lamps for high- and low beam. It is characterized by a high-quality aluminum housing with a black anodized surface and has also been tested for extreme external influences in terms of water, dust, heat, cold and vibration and validated with IP protection class IP54. In addition, OSRAM offers a three-year OSRAM guarantee<sup>2)</sup> on all accessories in the LEDriving series. Only the combination of OSRAM LED lamps in conjunction with the official OSRAM accessories - LEDriving ADAPTER, LEDriving SMART CANBUS, LEDriving CAPs and