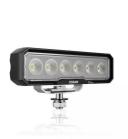

# Lightbar WL VX150-WD

**Wide Beam Pattern** 

For a large-area and particularly wide light distribution

Up to 45 m long beam

See and be seen with OSRAM

### Powerful LED working lights

With the OSRAM LEDriving Lightbar WL VX150-WD, you achieve impressive illumination on dark field and forest paths, off-road and off the beaten tracks. The working light combines affordability with exceptional performance, quality and functionality, providing users with impressive visibility at workplaces beyond roads and off-road areas. Designed to meet diverse tasks, the working light impress with a luminous flux of up to 1500lm and a wide beam pattern with wide light distribution, significantly enhancing safety at work for you and others. Even in dim light and reduced visibility, the working light with up to 6000 Kelvin can provide conditions similar to daylight. Versatile applicable, it defies numerous environmental influences and, thanks to highquality materials such as the aluminum housing and the stable polycarbonate lens, it is particularly light and at the same time robust and resistant. The LEDriving Lightbar WL VX150-WD has been tested and validated with the IP-Protection Classes IP6K8 & IP6K9K in our DIN certified environmental simulation laboratory for extreme external influences regarding water, dust, impacts, heat, cold and permanent vibration. It is an effective and efficient addition to your vehicle and can be attached to trucks, agricultural machinery, commercial vehicles, construction vehicles and off-road vehicles<sup>1)</sup>. OSRAM provides a 2-year