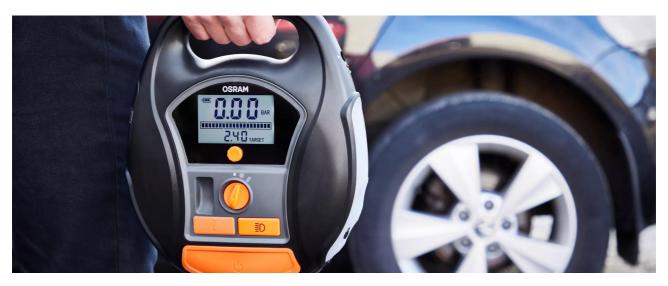

## **Digital Auto Stop**

Automatic stop function when the preset pressure is reached

Cordless and rechargeable

Can be used with or without direct power supply

## Rechargeable Digital Tyre Inflator and Air Pump

The OSRAM TYREinflate 6000 is a cordless and rechargeable tyre inflator with Li-Ion battery, making it an ideal companion for camping and road trips. The OTIR 6000 digital tyre inflator can inflate a tyre in just two minutes1)2) and has a special setting for other inflatable items such as air beds, air mattresses, balls and more. The auto stop function and the deflator valve help to keep the tyres and other inflatables optimally inflated. The backlit LED display and integrated LED light provide improved readability of the pressure settings and improved illumination of the working area even in reduced visibility conditions or at night. Thanks to the powerbank function, the OSRAM TYREinflate 6000 can also be used as a charger for electronic devices such as your mobile phone. The scope of delivery includes a mains charger and a 12-volt cable for direct power supply, if