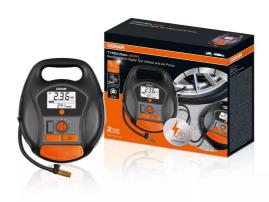

## Rechargeable Digital Tyre Inflator and Air Pump

The OSRAM TYREinflate 6000 is a cordless and rechargeable tyre inflator with Li-Ion battery, making it an ideal companion for camping and road trips. The OTIR 6000 digital tyre inflator can inflate a tyre in just two minutes1)2) and has a special setting for other inflatable items such as air beds, air mattresses, balls and more. The auto stop function and the deflator valve help to keep the tyres and other inflatables optimally inflated. The backlit LED display and integrated LED light provide improved readability of the pressure settings and improved illumination of the working area even in reduced visibility conditions or at night. Thanks to the powerbank function, the OSRAM TYREinflate 6000 can also be used as a charger for electronic devices such as your mobile phone. The scope of delivery includes a mains charger and a 12-volt cable for direct power supply, if

# Product family datasheet

required. Also included is a 10-piece adapter set, a storage bag and spare valve caps. OSRAM offers a 2-year guarantee1) on this product.

- 1) For precise conditions please refer to: www.osram.com/am-guarantee
- 2) Based on inflating a 13" tyre from flat to 2.4 BAR
- 3) Measurements of the tyre pressure and inflation of the tyres to the optimum tyre pressure must always be conducted on cold tyres