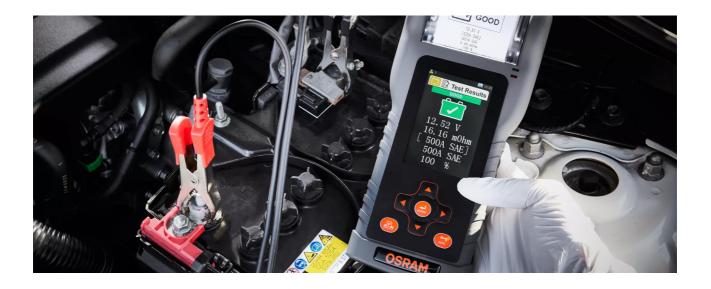

#### Developed by professionals - Made for professionals

The OSRAM BATTERYtest PRO Battery Analyser can carry out a complete functional test of the of the battery and the electrical systems in 12V and 24V vehicles such as motorbikes, cars and trucks. By checking the battery, alternator, starter and earthing, it also provides a comprehensive overview of the condition of a vehicle's starter and charging system. The results can be printed out via the built-in thermal printer or transferred to a computer via an SD card.