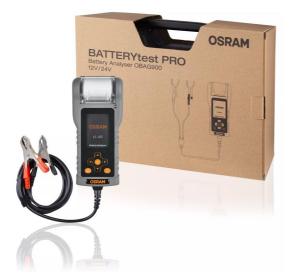

#### Developed by professionals - Made for professionals

The OSRAM BATTERYtest PRO Battery Analyser can carry out a complete functional test of the of the battery and the electrical systems in 12V and 24V vehicles such as motorbikes, cars and trucks. By checking the battery, alternator, starter and earthing, it also provides a comprehensive overview of the condition of a vehicle's starter and charging system. The results can be printed out via the built-in thermal printer or transferred to a computer via an SD card.

## Product family datasheet

Technical data

|                            | Product information                            | General Product<br>Information | Electrical Data      | Physical Attributes &<br>Dimensions                                                                                            |
|----------------------------|------------------------------------------------|--------------------------------|----------------------|--------------------------------------------------------------------------------------------------------------------------------|
| Product description        | Application (Category<br>and Product specific) | Global order<br>reference      | Min battery capacity | Length                                                                                                                         |
| Graphical Battery Analyser | Professional Battery<br>Analyser               | OBAG900                        | n/a                  | 110.0 mm                                                                                                                       |
|                            |                                                |                                | Dimensions & weight  | Environmental &<br>Regulatory<br>Information<br>Information<br>according Art. 33 of<br>EU Regulation (EC)<br>1907/2006 (REACh) |
| Product description        | Width                                          | Height                         | Clamps Cable Length  | Candidate list<br>substance 1                                                                                                  |
| Graphical Battery Analyser | 90.0 mm                                        | 220.0 mm                       | 1.75 m               | Lead                                                                                                                           |