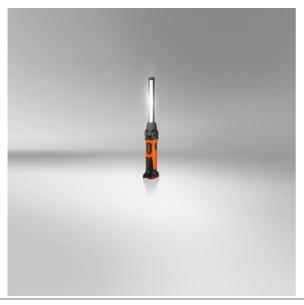

# LEDinspect SLIM MAX1000

### Inspectionlights

Dimmer Switch
Individually adjustable
brightness levels with up to
1000 lm

1000 Lumen
Bright, white LED light and
uniform light distribution

Multi-Angle Light Output
High flexibility due to
individual adjustment of the
light beam

### Light is versatile

This high-quality inspection light is perfect for professional and private use. With an integrated dimmer, you can select the appropriate brightness level with up to 1000lm for the task at hand with the SLIM MAX 1000. The ultra slim design combined with multi-angle positioning gives maximum flexibility and adjustability to give light exactly where needed. The SLIM MAX 1000 is rechargeable and cordless with Li-ion battery and can therefore provide constant light output. The lamp has an operating time of up to 1.5h with high light output or up to 10,5h with low light output. Charging cable and mains adaptor are included in the scope of supply. In accordance with the IP protection class IP65,