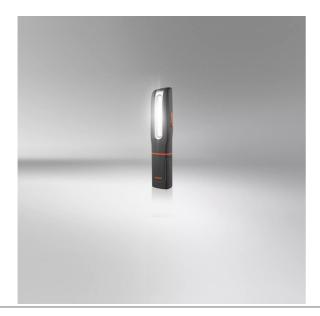

# LEDinspect MAX500

### LED Inspectionlights

Multi-Angle Flex & Twist High flexibility due to multiple positioning possibilities

2in1 LED Inspectionlight & UV lamp in one

500 Lumen

Three light functions - high with up to 500 lm, low with up to 250 lm and torchlight function with up to 70 lm

#### Light is versatile

With three light functions - high with up to 500lm, low with up to 250lm and UV torchlight, the MAX500 offers high flexibility and different application possibilities. The 360° twist and 180° flex base give maximum flexibility to be able to adjust the angle of light exactly where needed. The integrated charge indicator shows the charging status of the rechargeable battery - up to 4.5h operating time at high power or up to 7.5h at low power. In accordance with the IP protection class IP65, this inspection light has protection against the ingress of dust and water and is tested for impact resistance in accordance with IK08. This inspection light contains an integrated hook & magnets for hands-free