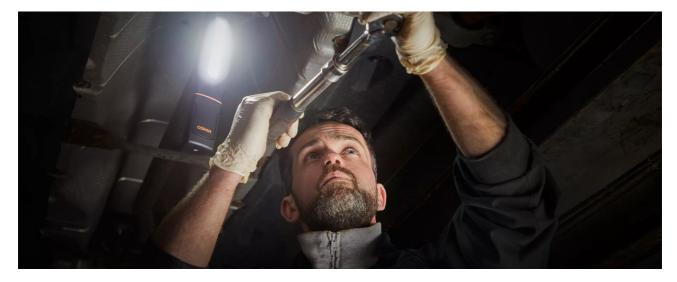

### LED Inspectionlights

Multi-Angle Flex & Twist High flexibility due to multiple positioning possibilities

2in1 LED Inspectionlight & UV lamp in one

500 Lumen

Three light functions - high with up to 500 lm, low with up to 250 lm and torchlight function with up to 70 lm

#### Light is versatile

With three light functions - high with up to 500lm, low with up to 250lm and UV torchlight, the MAX500 offers high flexibility and different application possibilities. The 360° twist and 180° flex base give maximum flexibility to be able to adjust the angle of light exactly where needed. The integrated charge indicator shows the charging status of the rechargeable battery - up to 4.5h operating time at high power or up to 7.5h at low power. In accordance with the IP protection class IP65, this inspection light has protection against the ingress of dust and water and is tested for impact resistance in accordance with IK08. This inspection light contains an integrated hook & magnets for hands-free