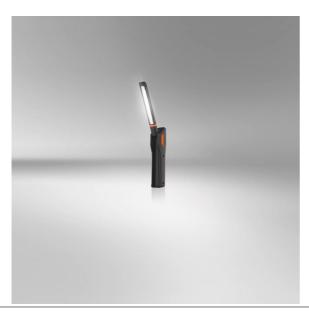

# LEDinspect SLIM 500

## Foldable lamp

High flexibility and diverse adjustment possibilities thanks to multi angle positioning

#### Light is versatile

This high-quality inspection light from OSRAM is perfect for professional and private use.

With three light functions - high with up to 500 lm, low with up to 250 lm and torchlight function with up to 70 lm- this light offers high flexibility and diverse adjustment possibilities. The ultra-flat design in combination with the multi-angle positioning -270° rotatable and 180° swiveling-allows the light beam to be directed exactly where it is needed.