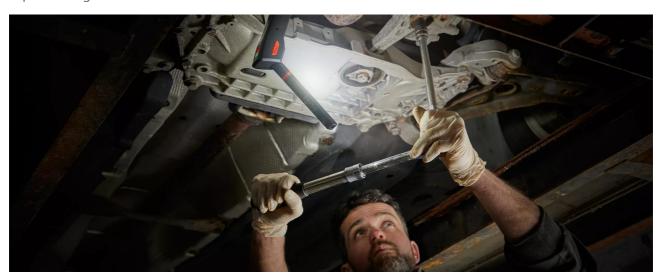

#### Light is versatile

This high-quality inspection light from OSRAM is perfect for professional and private use.

With three light functions - high with up to 500 lm, low with up to 250 lm and torchlight function with up to 70 lm- this light offers high flexibility and diverse adjustment possibilities. The ultra-flat design in combination with the multi-angle positioning -270° rotatable and 180° swiveling-allows the light beam to be directed exactly where it is needed.

The inspection light is rechargeable, and the integrated charge level indicator shows the current status of the battery. A USB Type-C charging cable and the

# Product family datasheet

corresponding power adaptor are included in the scope of supply. The LEDinspect SLIM 500 can be used for up to six hours at low power and up to four hours at high power. In accordance with IP54 protection rating, this inspection light has protection against ingress of particles with 1.0 mm and against splashing water and is tested for impact resistance in accordance with IK07. This LED light is easy to carry, has a non-slip and dirt-repellent surface, includes an integrated hook & magnets for hands-free work and easy attachment, making it ideal for craft activities, car repairs and everyday use. In addition, OSRAM provides a 2-year guarantee on this product\*.