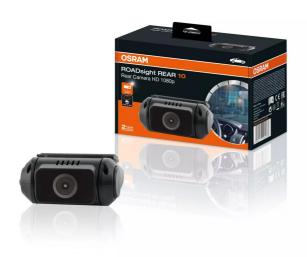

#### Compact and discreet dashcam for rear view of the road

An installed OSRAM ROADsight REAR 10 dashcam can offer peace of mind while driving in your car. Working with the OSRAM ROADsight 50, this rear camera keeps you aware of what may be happening behind you when you're driving in your car. With full 1080p 30fps recording, the ORSDCR10 has clear, high quality recording in order to pick up any features that could be useful. The OSRAM ROADsight Rear 10 is a discreet dashcam – its size and colour keep the dashcam hidden from view and do not distract whilst driving. A 130-degree wide lens gives a broad view of the road behind you.