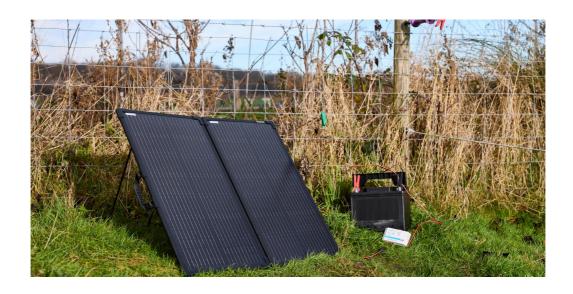

## High-Performance 100W Solar Panel for Reliable Off-Grid Power

The OSRAM BATTERYcharge SOLAR 100W is a high-performance, portable solar panel designed to charge and maintain 12V leisure batteries. Featuring mono-crystalline solar panels in a robust aluminium frame, it delivers up to 100W of free solar power, suitable for caravans, campervans, RVs, and outdoor use.

With a 12V/10A charge controller and USB output, it prevents overcharging while allowing you to also charge small devices. Its IP65 water-resistant design and sturdy aluminum stand ensure durability, while the plug-and-play setup makes it easy to use. Lightweight and foldable, it's ideal for off-grid adventures, even in overcast conditions. Comes with a 5 m battery lead and connecting clamps for