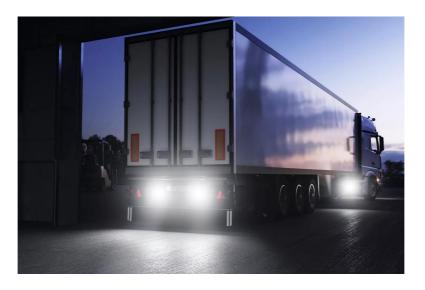

# Reversing FX120S-WD

ECE certified (ECE R23) No registration in the car documents required

**45° beam angle** Widely spread light beam

Up to 36 m long light beam See and be seen with OSRAM

On-road & Off-road - Versatile applicable and flexible in use- On-road & offroad, at work and in the spare time

### Bringing light to life with OSRAM LEDriving driving and working lights

Considerable foresight on dark country roads, forest paths off-road and on-road- this can be achieved with the **OSRAM LEDriving Reversing FX120S-WD** reversing lights. With its 13 powerful, high-performance LEDs, the LED reversing light has a range of up to 36 meters and thus offers the driver impressive foresight on-road and off-road. Even in dim light and reduced visibility due to external environmental influences, the **OSRAM LEDriving Reversing FX120S-WD** reversing light with up to 6000 Kelvin can provide conditions similar to daylight. The powerpackage with up to 1100 lumens of luminosity scores with highest optical efficiency and homogeneous light distribution. This results in the possibility of an improved view for you and the improved visibility of your vehicle by

The LED reversing light can be attached to cars, trucks, agricultural machinery, farm machinery, commercial vehicles, construction vehicles, caravans, off-road vehicles and guads<sup>2)</sup>

The **OSRAM LEDriving Reversing FX120S-WD** reversing lights are versatile applicable and flexible in use.