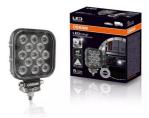

# Reversing FX120S-WD

ECE certified (ECE R23) No registration in the car documents required

**45° beam angle** Widely spread light beam

Up to 36 m long light beam See and be seen with OSRAM

On-road & Off-road - Versatile applicable and flexible in use- On-road & offroad, at work and in the spare time

### Bringing light to life with OSRAM LEDriving driving and working lights

Considerable foresight on dark country roads, forest paths off-road and on-road- this can be achieved with the **OSRAM LEDriving Reversing FX120S-WD** reversing lights. With its 13 powerful, high-performance LEDs, the LED reversing light has a range of up to 36 meters and thus offers the driver impressive foresight on-road and off-road. Even in dim light and reduced visibility due to external environmental influences, the **OSRAM LEDriving Reversing FX120S-WD** reversing light with up to 6000 Kelvin can provide conditions similar to daylight. The powerpackage with up to 1100 lumens of luminosity scores with highest optical efficiency and homogeneous light distribution. This results in the possibility of an improved view for you and the improved visibility of your vehicle by

other road users, and consequently also increased safety on-road and off-road.

Whether on-road or off-road - the OSRAM LEDriving Reversing FX120S-WD reversing light impresses with its powerful performance and long service life. Versatile applicable, it defies numerous environmental influences and, thanks to high-quality materials such as the thermoplastic housing and the stable polycarbonate lens, it is particularly light and at the same time robust and resistant. The LEDdriving FX120S-WD reversing light has been tested and validated with the IP-Protection Class IP69K in our DIN certified environmental simulation laboratory for extreme external influences regarding water, dust, impacts, heat, cold and permanent vibration. The integrated driver and the thermal management system regulate the temperature of the LED reversing light and can thus prevent damage from overheating. The polarity protection inhibits the wrong polarity of the voltage supply and can thus prevent possible damage by automatically switching off the LEDs. On-road and off-road, the OSRAM LEDriving Reversing FX120S-WD reversing light is an effective addition to your vehicle. No registration or entry in the vehicle documents is necessary for these ECE-certified LED reversing lights.