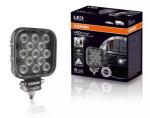

# Reversing FX120S-WD

ECE certified (ECE R23) No registration in the car documents required

**45° beam angle** Widely spread light beam

Up to 36 m long light beam See and be seen with OSRAM

On-road & Off-road - Versatile applicable and flexible in use- On-road & offroad, at work and in the spare time

### Bringing light to life with OSRAM LEDriving driving and working lights

Considerable foresight on dark country roads, forest paths off-road and on-road- this can be achieved with the **OSRAM LEDriving Reversing FX120S-WD** reversing lights. With its 13 powerful, high-performance LEDs, the LED reversing light has a range of up to 36 meters and thus offers the driver impressive foresight on-road and off-road. Even in dim light and reduced visibility due to external environmental influences, the **OSRAM LEDriving Reversing FX120S-WD** reversing light with up to 6000 Kelvin can provide conditions similar to daylight. The powerpackage with up to 1100 lumens of luminosity scores with highest optical efficiency and homogeneous light distribution. This results in the possibility of an improved view for you and the improved visibility of your vehicle by