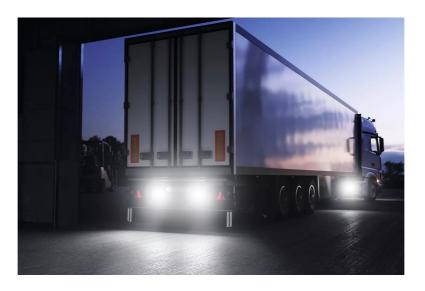

# Reversing FX120S-WD

ECE certified (ECE R23) No registration in the car documents required

**45° beam angle** Widely spread light beam

Up to 36 m long light beam See and be seen with OSRAM

On-road & Off-road - Versatile applicable and flexible in use- On-road & offroad, at work and in the spare time

### Bringing light to life with OSRAM LEDriving driving and working lights

Considerable foresight on dark country roads, forest paths off-road and on-road- this can be achieved with the **OSRAM LEDriving Reversing FX120S-WD** reversing lights. With its 13 powerful, high-performance LEDs, the LED reversing light has a range of up to 36 meters and thus offers the driver impressive foresight on-road and off-road. Even in dim light and reduced visibility due to external environmental influences, the **OSRAM LEDriving Reversing FX120S-WD** reversing light with up to 6000 Kelvin can provide conditions similar to daylight. The powerpackage with up to 1100 lumens of luminosity scores with highest optical efficiency and homogeneous light distribution. This results in the possibility of an improved view for you and the improved visibility of your vehicle by