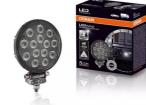

# Reversing FX120R-WD

ECE certified (ECE R23) No registration in the car documents required

**45° beam angle** Widely spread light beam

**Up to 36 m long light beam** See and be seen with OSRAM

On-road & Off-road - Versatile applicable and flexible in use- On-road & offroad, at work and in the spare time

### Bringing light to life with OSRAM LEDriving driving and working lights

Considerable foresight on dark country roads, forest paths off-road and on-road- this can be achieved with the **LEDriving Reversing FX120R-WD** reversing lights. With its 14 powerful, high-performance LEDs, the LED reversing light has a range of up to 36 meters and thus offers the driver impressive foresight on-road and off-road. Even in dim light and reduced visibility due to external environmental influences, the **OSRAM LEDriving Reversing FX120R-WD** reversing light with up to 6000 Kelvin can provide conditions similar to daylight. The powerpackage with up to 1100 lumens of luminosity scores with highest optical efficiency and homogeneous light distribution. This results in the possibility of an improved view for you and the improved visibility of your vehicle by other road users, and consequently also increased safety on-road and off-road.

Whether on-road or off-road - the

**FX120R-WD** reversing light impresses with its powerful performance and long service life. Versatile applicable, it defies numerous environmental influences and, thanks to high-quality materials such as the thermoplastic housing and the stable polycarbonate lens, it is particularly light and at the same time robust and resistant. The LEDdriving FX120R-