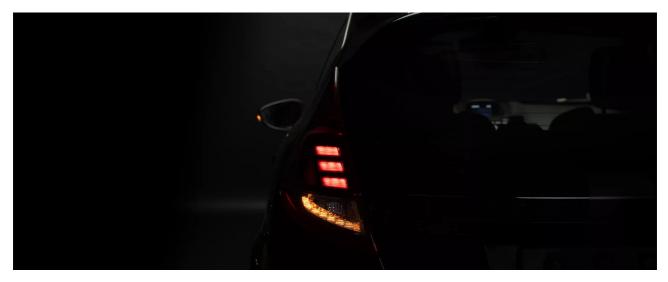

## Innovative & Up-to-date

Driven by our pursuit for innovation and guality, we are redefining vehicle lighting from OSRAM. With the addition of the LEDriving taillight for the Ford Fiesta MK7 (2013-2017), the extensive OSRAM LED portfolio has received an additional upgrade. These full-LED taillights offer an innovative design to impressively complement the individual look of your vehicle. They bring precise lighting to the rear of your vehicle and are also an upgrade to the latest OEM premium technology. The OSRAM LEDriving tail light for the Ford Fiesta MK 7 (2013-2017) is a full LED taillight. It is equipped with LED position light, LED brake light, LED reversing light and dynamic LED indicator.

The taillights score thanks to long-life high-performance

Product family datasheet | LEDriving tail lights for Ford Fiesta MK7 © 2025, OSRAM GmbH. All rights reserved.

LEDs with intense brightness and impressive high contrast day and night and are also highly efficient with up to 80% less energy consumption<sup>1)</sup>. They also impress with a homogeneous light distribution thanks to modern light guide technology and modern diffuser material. As a result of all these aspects, the possibility of an improved perception of your vehicle also results in increased safety in road traffic.