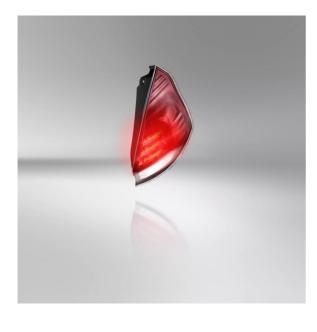

## Innovative & Up-to-date

Driven by our pursuit for innovation and guality, we are redefining vehicle lighting from OSRAM. With the addition of the LEDriving taillight for the Ford Fiesta MK7 (2013-2017), the extensive OSRAM LED portfolio has received an additional upgrade. These full-LED taillights offer an innovative design to impressively complement the individual look of your vehicle. They bring precise lighting to the rear of your vehicle and are also an upgrade to the latest OEM premium technology. The OSRAM LEDriving tail light for the Ford Fiesta MK 7 (2013-2017) is a full LED taillight. It is equipped with LED position light, LED brake light, LED reversing light and dynamic LED indicator.