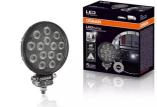

# Reversing FX120R-WD

ECE certified (ECE R23) No registration in the car documents required

**45° beam angle** Widely spread light beam

Up to 36 m long light beam See and be seen with OSRAM

On-road & Off-road - Versatile applicable and flexible in use- On-road & offroad, at work and in the spare time

# Bringing light to life with OSRAM LEDriving driving and working lights Considerable foresight on dark country roads, forest paths

off-road and on-road- this can be achieved with the OSRAM LEDriving Reversing FX120R-WD reversing lights. With its 14 powerful, high-performance LEDs, the LED reversing light has a range of up to 36 meters and thus offers the driver impressive foresight on-road and off-road. Even in dim light and reduced visibility due to external environmental influences, the OSRAM LEDriving Reversing FX120R-WD reversing light with up to 6000 Kelvin can provide conditions similar to daylight. The powerpackage with up to 1100 lumens of luminosity scores with highest optical efficiency and homogeneous light distribution. This results in the possibility of an improved view for you and the improved visibility of your vehicle by other road users, and consequently also