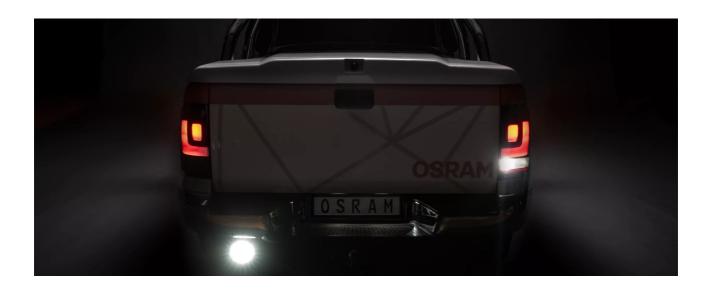

# Reversing FX120R-WD

ECE certified (ECE R23) No registration in the car documents required

**45° beam angle** Widely spread light beam

Up to 36 m long light beam See and be seen with OSRAM

On-road & Off-road - Versatile applicable and flexible in use- On-road & offroad, at work and in the spare time

# Bringing light to life with OSRAM LEDriving driving and working lights Considerable foresight on dark country roads, forest paths

off-road and on-road- this can be achieved with the OSRAM LEDriving Reversing FX120R-WD reversing lights. With its 14 powerful, high-performance LEDs, the LED reversing light has a range of up to 36 meters and thus offers the driver impressive foresight on-road and off-road. Even in dim light and reduced visibility due to external environmental influences, the OSRAM LEDriving Reversing FX120R-WD reversing light with up to 6000 Kelvin can provide conditions similar to daylight. The powerpackage with up to 1100 lumens of luminosity scores with highest optical efficiency and homogeneous light distribution. This results in the possibility of an improved view for you and the improved visibility of your vehicle by other road users, and consequently also

increased safety on-road and off-road.

Whether on-road or off-road - the OSRAM LEDriving Reversing

**FX120R-WD** reversing light impresses with its powerful performance and long service life. Versatile applicable, it defies numerous environmental influences and, thanks to high-quality materials such as the thermoplastic housing and the stable polycarbonate lens, it is particularly light and at the same time robust and resistant. The LEDdriving FX120R-