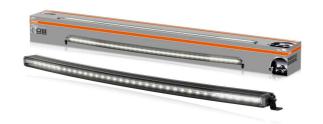

# LEDriving Curved Lightbar VX1000-CB SR SM

Single mount certified
For individual installation

Up to 525 m long beam
Improved view and visibility
in low light conditions

Combo beam

Designed for both: far-field
and near-field illumination

Curved design

Complements the vehicle's contours giving it a sleek and modern look

#### Illuminate your path with precision and style

Experience the ultimate lighting solution with our LEDriving Curved Lightbar VX1000-CB SR SM, specifically designed to provide both far-field and near-field illumination. With an impressive power level of 7650 effective lumens and 36 high-performance OSRAM LEDs, this lightbar ensures exceptional visibility up to 525 meters. The stylish curved design complements the contours of your vehicle, giving it a sleek and modern look. Even in dim light and reduced visibility due to external environmental influences, the OSRAM Curved Lightbar with up to 6000 Kelvin can provide conditions similar to daylight. In addition, it is certified for single mounting (2x ECE R149), offers the highest protection classes (IP6K8 & IP6K9K) and features a robust aluminum die-cast housing with a slim, single-row design. The included brackets allow for versatile mounting options on various parts of the vehicle, including curved surfaces like bumpers, grills, and windshields 1). With a 2-year OSRAM guarantee<sup>2)</sup>, this lightbar delivers proven quality and enhanced visibility at an economical price. Discover the perfect combination of performance, design, and versatility with our Curved Lightbar - ideal for those who value top quality and stylish design.