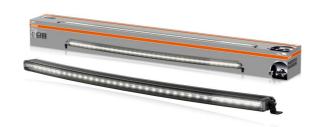

# LEDriving Curved Lightbar VX1000-CB SR SM

Single mount certified
For individual installation

Up to 525 m long beam
Improved view and visibility
in low light conditions

Combo beam

Designed for both: far-field
and near-field illumination

Curved design

Complements the vehicle's contours giving it a sleek and modern look

#### Illuminate your path with precision and style

Experience the ultimate lighting solution with our LEDriving Curved Lightbar VX1000-CB SR SM, specifically designed to provide both far-field and near-field illumination. With an impressive power level of 7650 effective lumens and 36 high-performance OSRAM LEDs, this lightbar ensures exceptional visibility up to 525 meters. The stylish curved design complements the contours of your vehicle, giving it a sleek and modern look. Even in dim light and reduced visibility due to external environmental influences, the OSRAM Curved Lightbar with up to 6000 Kelvin can provide conditions similar to daylight. In addition, it is certified for single mounting (2x ECE R149), offers the highest protection classes (IP6K8 & IP6K9K) and features a robust aluminum die-cast housing with a slim, single-row design. The included brackets allow for versatile mounting options on various parts of the vehicle, including curved surfaces like bumpers, grills, and windshields 1). With a 2-year OSRAM guarantee<sup>2)</sup>, this lightbar delivers proven quality and enhanced visibility at an economical price. Discover the perfect combination of performance, design, and versatility with our Curved Lightbar - ideal for those who value top quality and stylish design.